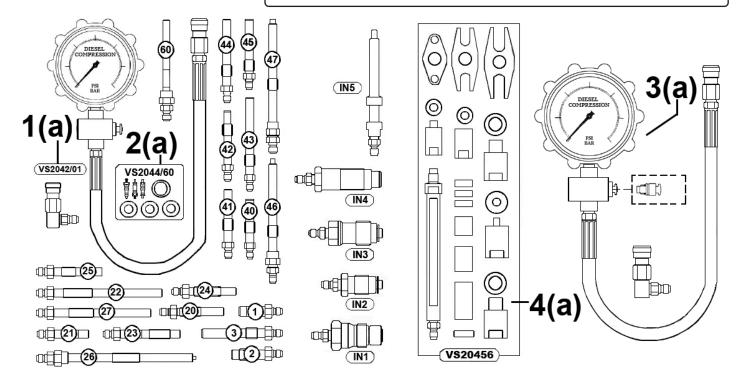

## **Diesel Engine Compression Test Kit -Master**

Model No: VS2044

| Item | Part No.   | Description                                           |
|------|------------|-------------------------------------------------------|
| 1(a) | VS2042.01  | Gauge & Hose Ass'y c/w Coupler Elbow<br>1000psi 70bar |
| 2(a) | VS2044.60  | Valve & Seal Set                                      |
| 3(a) | VS2042.013 | Hose Ass'y 15mm x450mm                                |
| 4(a) | VS20456    | Clamp-On Injector Adaptor SET                         |
| 1    | VS2043.01  | Dummy Glow Plug Adaptor                               |
| 2    | VS2043.02  | Dummy Glow Plug Adaptor                               |
| 3    | VS2043.03  | Dummy Glow Plug Adaptor                               |
| 20   | VS2043.20  | Dummy Glow Plug Adaptor                               |
| 21   | VS2043.21  | Dummy Glow Plug Adaptor                               |
| 22   | VS2043.22  | Dummy Glow Plug Adaptor                               |
| 23   | VS2043.23  | Dummy Glow Plug Adaptor                               |
| 24   | VS2043.24  | Dummy Glow Plug Adaptor                               |
| 25   | VS2043.25  | Dummy Glow Plug Adaptor                               |
| 16   | VS2043.26  | Dummy Glow Plug Adaptor                               |
| 27   | VS2043.27  | Dummy Glow Plug Adaptor                               |

| Item | Part No.  | Description                   |
|------|-----------|-------------------------------|
| 40   | VS2043.40 | Dummy Glow Plug Adaptor       |
| 41   | VS2043.41 | Dummy Glow Plug Adaptor       |
| 42   | VS2043.42 | Dummy Glow Plug Adaptor No.42 |
| 43   | VS2043.43 | Dummy Glow Plug Adaptor       |
| 44   | VS2043.44 | Dummy Glow Plug Adaptor       |
| 45   | VS2043.45 | Dummy Glow Plug Adaptor No.45 |
| 46   | VS2043.46 | Dummy Glow Plug Adaptor No.46 |
| 47   | VS2043.47 | Dummy Glow Plug Adaptor       |
| 60   | VS2043.60 | Dummy Glow Plug Adaptor No.60 |
| IN1  | VS2044.01 | Dummy Glow Plug Adaptor (IN1) |
| IN2  | VS2044.02 | Dummy Glow Plug Adaptor (IN2) |
| IN3  | VS2044.03 | Dummy Glow Plug Adaptor (IN3) |
| IN4  | VS2044.04 | Dummy Glow Plug Adaptor (IN4) |
| IN5  | VS2044.05 | Dummy Glow Plug Adaptor (IN5) |
|      | VS2042.02 | Case & Insert (Not Shown)     |